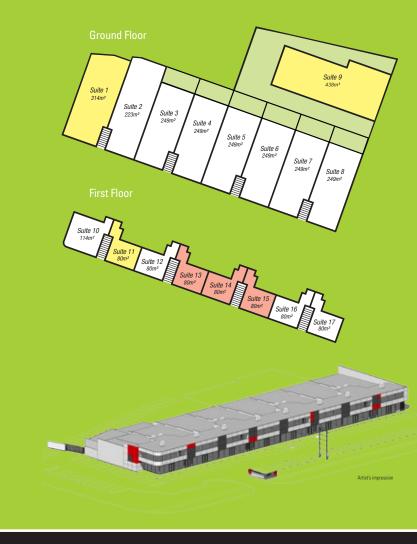

The ground floor offers eight large clear span office and showroom suites with areas from 249m² to 314m² totalling 2,031m², available individually or combined to suit. At first floor there are eight office suites of 80m² to 114m² providing a total of 674m² which can also be sold, or let, individually or combined to suit.

The accommodation is set over ground and first floor and offers flexible strata units which are available individually, or combined, to suit a wide range of occupational requirements.

**ANTHONY VULINOVICH** 

AnthonyV@rhc.com.au

MATTHEW EDWARDS

MatthewE@rhc.com.au

m 0411 516 343

m 0402 515 251

| SUITE | LEVEL | SIZE<br>(M²) | USE           | ASKING<br>PRICE |
|-------|-------|--------------|---------------|-----------------|
| 1     | GF    | 314          | Showroom      | Committed       |
| 2     | GF    | 223          | Showroom      | \$869,700       |
| 3     | GF    | 249          | Office        | \$995,000       |
| 4     | GF    | 249          | Office        | \$995,000       |
| 5     | GF    | 249          | Office        | \$995,000       |
| 6     | GF    | 249          | Office        | \$995,000       |
| 7     | GF    | 249          | Office        | \$995,000       |
| 8     | GF    | 249          | Office        | \$995,000       |
| 9     | GF    | 438          | Warehouse     | Committed       |
| 10    | 1st   | 114          | Office        | \$540,000       |
| 11    | 1st   | 80           | Office        | Committed       |
| 12    | 1st   | 80           | Office        | \$380,000       |
| 13    | 1st   | 80           | Leased office | \$380,000       |
| 14    | 1st   | 80           | Leased office | \$380,000       |
| 15    | 1st   | 80           | Leased office | \$380,000       |
| 16    | 1st   | 80           | Office        | \$380,000       |
| 17    | 1st   | 80           | Office        | \$380,000       |